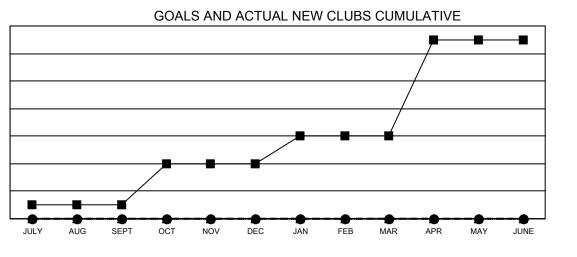

## GAT MONTHLY MEMBERSHIP PROGRESS REPORT

Multiple District 5

LOCATION: NORTH DAKOTA

Results as of: 9/30/2022

| Clubs                 |               |           |               | Members               |                           |                         |                                                    |
|-----------------------|---------------|-----------|---------------|-----------------------|---------------------------|-------------------------|----------------------------------------------------|
| RESULTS FOR 2022-2023 |               |           |               | RESULTS FOR 2022-2023 |                           |                         |                                                    |
| QUARTER               | NEW CLUB GOAL | NEW CLUBS | DROPPED CLUBS | QUARTER               | MEMBER GROWTH NET<br>GOAL | MEMBER GROWTH<br>ACTUAL | DROPPED<br>MEMBERS ACTUAL<br>(including transfers) |
| JULY/AUG/SEPT         | 1             | 0         | 1             | JULY/AUG/SE           | PT 55                     | 136                     | 99                                                 |
| OCT/NOV/DEC           | 3             | 0         | 0             | OCT/NOV/DEC           | C 88                      | 0                       | 0                                                  |
| JAN/FEB/MAR           | 2             | 0         | 0             | JAN/FEB/MAR           | 86                        | 0                       | 0                                                  |
| APR/MAY/JUNE          | 7             | 0         | 0             | APR/MAY/JUN           | NE 91                     | 0                       | 0                                                  |