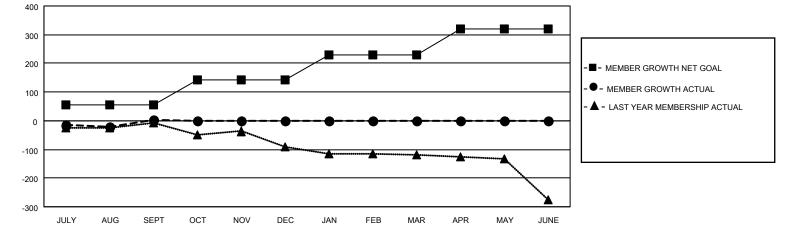

## GAT MONTHLY MEMBERSHIP PROGRESS REPORT

Multiple District 5

LOCATION: NORTH DAKOTA

Results as of: 9/30/2022

| Clubs                 |               |           |               | Members               |                           |                         |                                                    |
|-----------------------|---------------|-----------|---------------|-----------------------|---------------------------|-------------------------|----------------------------------------------------|
| RESULTS FOR 2022-2023 |               |           |               | RESULTS FOR 2022-2023 |                           |                         |                                                    |
| QUARTER               | NEW CLUB GOAL | NEW CLUBS | DROPPED CLUBS | QUARTER               | MEMBER GROWTH NET<br>GOAL | MEMBER GROWTH<br>ACTUAL | DROPPED<br>MEMBERS ACTUAL<br>(including transfers) |
| JULY/AUG/SEPT         | 1             | 0         | 1             | JULY/AUG/SE           | PT 55                     | 136                     | 99                                                 |
| OCT/NOV/DEC           | 3             | 0         | 0             | OCT/NOV/DEC           | C 88                      | 0                       | 0                                                  |
| JAN/FEB/MAR           | 2             | 0         | 0             | JAN/FEB/MAR           | 86                        | 0                       | 0                                                  |
| APR/MAY/JUNE          | 7             | 0         | 0             | APR/MAY/JUN           | NE 91                     | 0                       | 0                                                  |